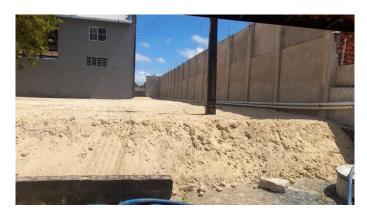

54 lorries of sand to help level the ground

#### A Lot Of Sand

If you know Marc, you know that he is relentless in finding solutions to benefit the project in cost-effective and sustainable ways.

Recently he has been visiting building sites in the city and managed to find a company willing to bring sand, not only into the favela, but into the project, to level out the field and area behind the gym. This is ultimately another very important flood prevention measure.

For a good price Marc returned the goodwill of the building company by offering free parking for the large machinery for several nights. The whole process was fascinating for our children to watch (from a distance!) and Marc even used the opportunity to speak to them about vocations in the building industry.